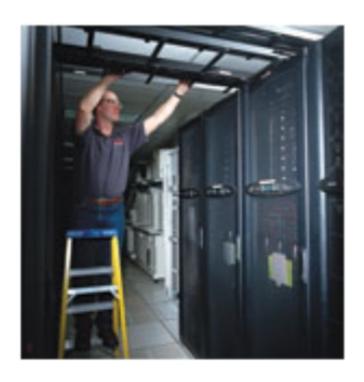

# Start-Up Service 5X8 for (1) Symmetra 40kW UPS and/or (1) PDU

WSTRTUP-PX-21

#### Main

| Product or Component Type | Installation & commissioning & startup |
|---------------------------|----------------------------------------|
| Duration                  | 180 min                                |